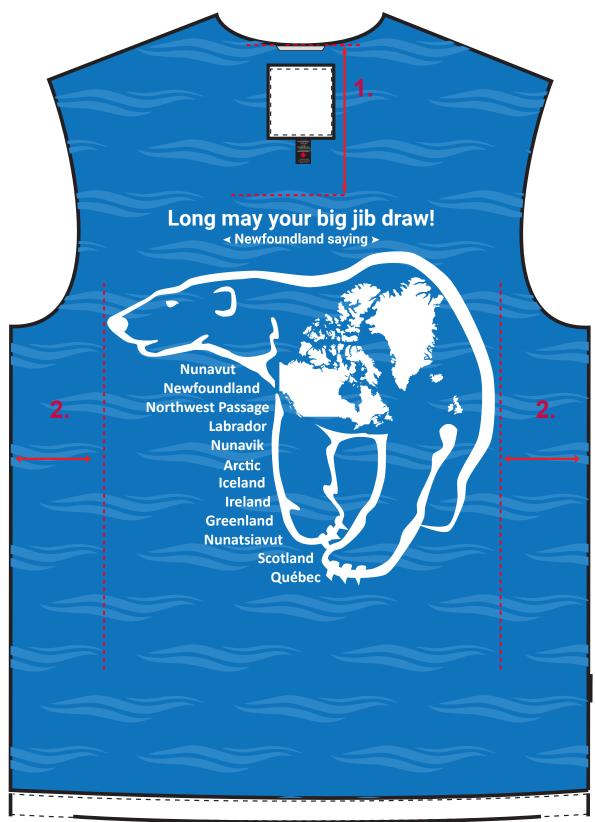

## WOMEN'S GRADED INTERIOR SCREEN PRINT PLACEMENTS

| 1. | MEAS. PT.                                    | SIZE |      |        |  |
|----|----------------------------------------------|------|------|--------|--|
|    |                                              | XS-S | M-L  | XL-2XL |  |
|    | Frm interior neck seam to top of logo to top | 7″   | 7.5″ | 8″     |  |
|    |                                              |      |      |        |  |

CENTERED HORIZONTALLY FROM LINING SS TO SS

## MEN'S GRADED INTERIOR SCREEN PRINT PLACEMENTS

|    | MEAS, PT. SIZE                               |      |     |        |         |     |  |
|----|----------------------------------------------|------|-----|--------|---------|-----|--|
|    | MEAS. PT.                                    | XS-S | M-L | XL-2XL | 3XL-4XL | 5XL |  |
| 1. | Frm interior neck seam to top of logo to top | 7.5″ | 8″  | 8.5"   | 9″      | 9"  |  |
| 2. | CENTERED HORIZONTALLY FROM LINING SS TO SS   |      |     |        |         |     |  |