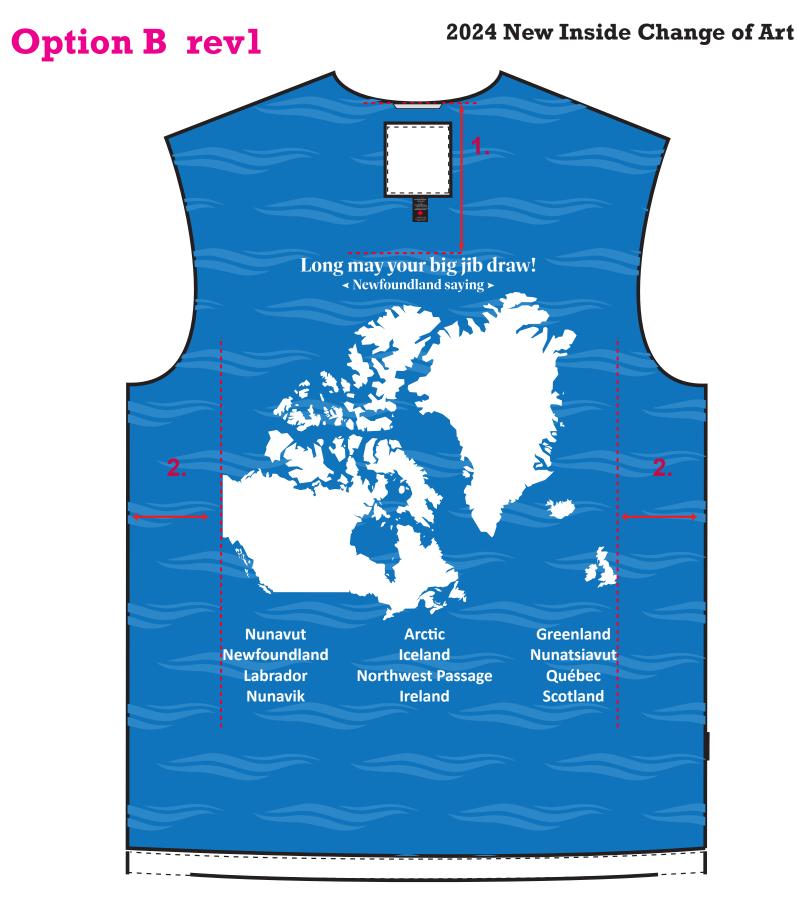

## WOMEN'S GRADED INTERIOR SCREEN PRINT PLACEMENTS

|    | MEAS. PT.                                       | SIZE |      |        |  |  |  |  |
|----|-------------------------------------------------|------|------|--------|--|--|--|--|
|    | IVIERS. FI.                                     | XS-S | M-L  | XL-2XL |  |  |  |  |
| 1. | Frm interior neck<br>seam to top of logo to top | 7″   | 7.5″ | 8″     |  |  |  |  |
| 2. | CENTERED HORIZONTALLY FROM LINING SS TO SS      |      |      |        |  |  |  |  |

## MEN'S GRADED INTERIOR SCREEN PRINT PLACEMENTS

|    | MFAS. PT.                                       | SIZE |     |        |         |     |  |  |
|----|-------------------------------------------------|------|-----|--------|---------|-----|--|--|
|    | MEAS. PT.                                       | XS-S | M-L | XL-2XL | 3XL-4XL | 5XL |  |  |
| 1. | Frm interior neck<br>seam to top of logo to top | 7.5″ | 8″  | 8.5″   | 9″      | 9″  |  |  |
| 2. | CENTERED HORIZONTALLY FROM LINING SS TO SS      |      |     |        |         |     |  |  |

## **Option B revl**

## 2024 New Inside Change of Art

Nunavut Newfoundland Labrador Nunavik Arctic Iceland Northwest Passage Ireland Greenland Nunatsiavut Québec Scotland

12.5"

info only do not print